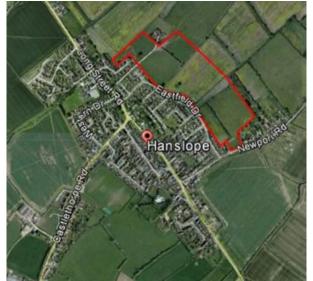

## Land to the East of Eastfield Drive, Hanslope

Dear Sir / Madam,

SitePlan UK would like to invite you to attend a public consultation drop-in event regarding future development proposals on land to the East of Eastfield Drive, Hanslope.

Members of our professional team will be present to discuss the proposals which relate to the development of up to 200 dwellings and to answer any questions you may have. The consultation will be held at HANSLOPE VILLAGE HALL (LARGE HALL), NEWPORT ROAD, HANSLOPE, MILTON KEYNES MK19 7NZ on Monday 15 May between 14:30 and 18:30pm. Please come along and give us your feedback on the proposals for the site.