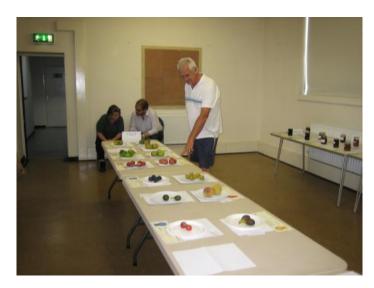

## SETTING UP THE ENTRIES

Scroll down for next page

Now for the Judging at 12.30 pm—scroll down for more pictures

Scroll down for more pictures

After two hours of difficult decisions the judges reached their conclusions and had a well earned lunch.